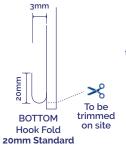

Stop ends and/or hooks to each panel are highly recommended by Architectural Cladding Suppliers. If you are unsure, please contact us prior to ordering.

≽

℅

To be trimmed

on site

## Client's Order No:

Page: ..... of .....

| Client ID/Area C | COVER | COVER Number             | Panel        | Bottom<br>Hook<br>Fold | Top 90° Fold |              | Panel Direction  |                  |                     |
|------------------|-------|--------------------------|--------------|------------------------|--------------|--------------|------------------|------------------|---------------------|
|                  | mm    | of<br>Panels<br>Required | Length<br>mm |                        | Stop<br>End  | Fold<br>Back | Left to<br>Right | Right<br>to Left | ADDITIONAL COMMENTS |
|                  |       |                          |              |                        |              |              |                  |                  |                     |
|                  |       |                          |              |                        |              |              |                  |                  |                     |
|                  |       |                          |              |                        |              |              |                  |                  |                     |
|                  |       |                          |              |                        |              |              |                  |                  |                     |
|                  |       |                          |              |                        |              |              |                  |                  |                     |
|                  |       |                          |              |                        |              |              |                  |                  |                     |
|                  |       |                          |              |                        |              |              |                  |                  |                     |
|                  |       |                          |              |                        |              |              |                  |                  |                     |
|                  |       |                          |              |                        |              |              |                  |                  |                     |