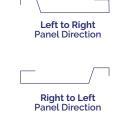

## Client's Order No:

Page: ..... of .....

| Client ID/Area C | COVER | COVER Number             | Panel        | Bottom<br>Hook<br>Fold | Top 90° Fold |              | Panel Direction  |                  |                     |
|------------------|-------|--------------------------|--------------|------------------------|--------------|--------------|------------------|------------------|---------------------|
|                  | mm    | of<br>Panels<br>Required | Length<br>mm |                        | Stop<br>End  | Fold<br>Back | Left to<br>Right | Right<br>to Left | ADDITIONAL COMMENTS |
|                  |       |                          |              |                        |              |              |                  |                  |                     |
|                  |       |                          |              |                        |              |              |                  |                  |                     |
|                  |       |                          |              |                        |              |              |                  |                  |                     |
|                  |       |                          |              |                        |              |              |                  |                  |                     |
|                  |       |                          |              |                        |              |              |                  |                  |                     |
|                  |       |                          |              |                        |              |              |                  |                  |                     |
|                  |       |                          |              |                        |              |              |                  |                  |                     |
|                  |       |                          |              |                        |              |              |                  |                  |                     |
|                  |       |                          |              |                        |              |              |                  |                  |                     |