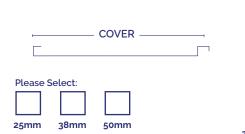

## Client's Order No:

Page: ..... of .....

| Client ID/Area C | COVER | COVER Number             | Panel        | Bottom<br>Hook<br>Fold | Top 90° Fold |              | Panel Direction  |                  |                     |
|------------------|-------|--------------------------|--------------|------------------------|--------------|--------------|------------------|------------------|---------------------|
|                  | mm    | of<br>Panels<br>Required | Length<br>mm |                        | Stop<br>End  | Fold<br>Back | Left to<br>Right | Right<br>to Left | ADDITIONAL COMMENTS |
|                  |       |                          |              |                        |              |              |                  |                  |                     |
|                  |       |                          |              |                        |              |              |                  |                  |                     |
|                  |       |                          |              |                        |              |              |                  |                  |                     |
|                  |       |                          |              |                        |              |              |                  |                  |                     |
|                  |       |                          |              |                        |              |              |                  |                  |                     |
|                  |       |                          |              |                        |              |              |                  |                  |                     |
|                  |       |                          |              |                        |              |              |                  |                  |                     |
|                  |       |                          |              |                        |              |              |                  |                  |                     |
|                  |       |                          |              |                        |              |              |                  |                  |                     |

| *Clips                                 | No Of Boxes | *Clips                  | No Of Boxes |  |  |  |
|----------------------------------------|-------------|-------------------------|-------------|--|--|--|
| 25mm Fixed<br>Qty 500                  |             | 25mm Sliding<br>Qty 500 |             |  |  |  |
| 38mm Fixed<br>Qty 500                  |             | 38mm Sliding<br>Qty 400 |             |  |  |  |
| 50mm Fixed<br>Qty 400                  |             | 50mm Sliding<br>Qty 400 |             |  |  |  |
| *Note: Clips every 330mm (recommended) |             |                         |             |  |  |  |