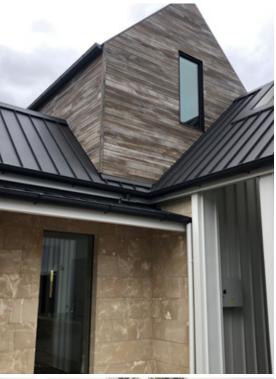

# Standing Seam **Product** Highlights · Non-combustible metal cladding and roofing profile • Versatile design and install options available Strong shadow line with concealed fixings • Ability to curve and taper panels

### Metals

- Suited for residential and commercial building.
- Custom rib heights allow for various depth in shadow lines
- Custom pan widths available to suit design requirements.
- Ability to curve and taper panels.
- Double lock standing seam optional – recommended in areas where extreme weather conditions occur.
- Minimal maintenance compared to other building materials.
- Versatile design and install options available.
- Allows for building expansion and contraction.