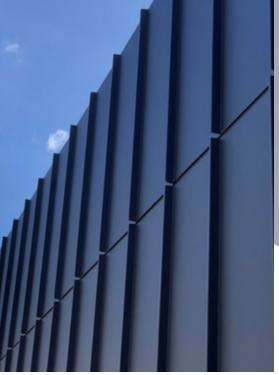

# Standing Seam **Product** Highlights · Non-combustible metal cladding and roofing profile • Versatile design and install options available Strong shadow line with concealed fixings • Ability to curve and taper panels

# Product Specifications

Rib Heights available

25mm, 38mm and 50mm rib heights available

Length of Panel

Panel lengths available from a minimum 500mm,

dependant on material selection

Pan Widths available

180mm – 530mm pan widths from rib to rib

(material dependant

Substrate Requirements Substrate options available for wall and roof

applications

Fire Rated/BAL Applications

Suitable for use in fire rated and BAL applications in conjunction with a suitable wall/roof build up \*

### Metals

- Suited for residential and commercial building.
- Custom rib heights allow for various depth in shadow lines
- Custom pan widths available to suit design requirements.
- Ability to curve and taper panels.
- Double lock standing seam optional – recommended in areas where extreme weather conditions occur.
- Minimal maintenance compared to other building materials.
- Versatile design and install options available.
- Allows for building expansion and contraction.