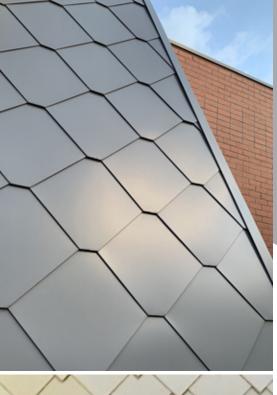

# **Product Highlights**

· Non-combustible metal cladding and roofing profile

• Decorative and unique patterns achieved by adjusting panel dimensions

Architectural finish with concealed fixings

### Metals

- Able to create unique architectural designs.
- Suited for residential and commercial building.
- Custom pan widths available to suit design requirements.
- Minimal maintenance compared to other building materials
- Ability to curve and taper panels.
- Allows for building expansion and contraction.