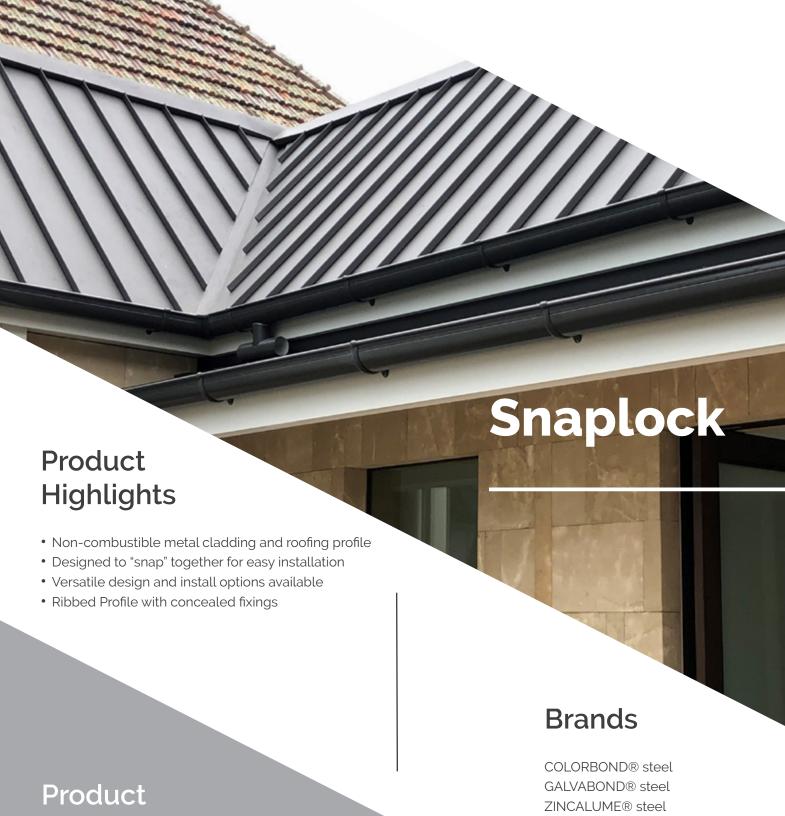

# Standing Seam **Product** Highlights · Non-combustible metal cladding and roofing profile • Versatile design and install options available Strong shadow line with concealed fixings • Ability to curve and taper panels

# Product Specifications

Rib Heights available

25mm, 38mm and 50mm rib heights available

Length of Panel

Panel lengths available from a minimum 500mm,

dependant on material selection

Pan Widths available

180mm – 530mm pan widths from rib to rib

(material dependant

Substrate Requirements Substrate options available for wall and roof

applications

Fire Rated/BAL Applications

Suitable for use in fire rated and BAL applications in conjunction with a suitable wall/roof build up \*

# **Brands**

COLORBOND® steel GALVABOND® steel ZINCALUME® steel

**RHEINZINK®** 

Aurubis

KME

elZinc

Luxteel

VMZinc