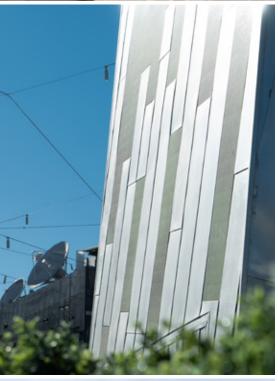

# nterlocking **Product Highlights**

- Non-combustible metal cladding profile
- Versatile design and install options available
- Streamlined and flat façade aesthetic with concealed fixings
- Suitable for wall cladding and soffit only
- Pronounced "shadow line" effect between panels

### Metals

- Suited for residential and commercial wall cladding applications.
- Custom panel widths available to suit design requirements.
- Flexibility with customising recess width .
- Minimal maintenance compared to other building materials.
- Smooth contempory profile with no visible fixings.
- Can be applied to a curved wall application.
- Ability to taper panels
- Allows for building expansion and contraction.