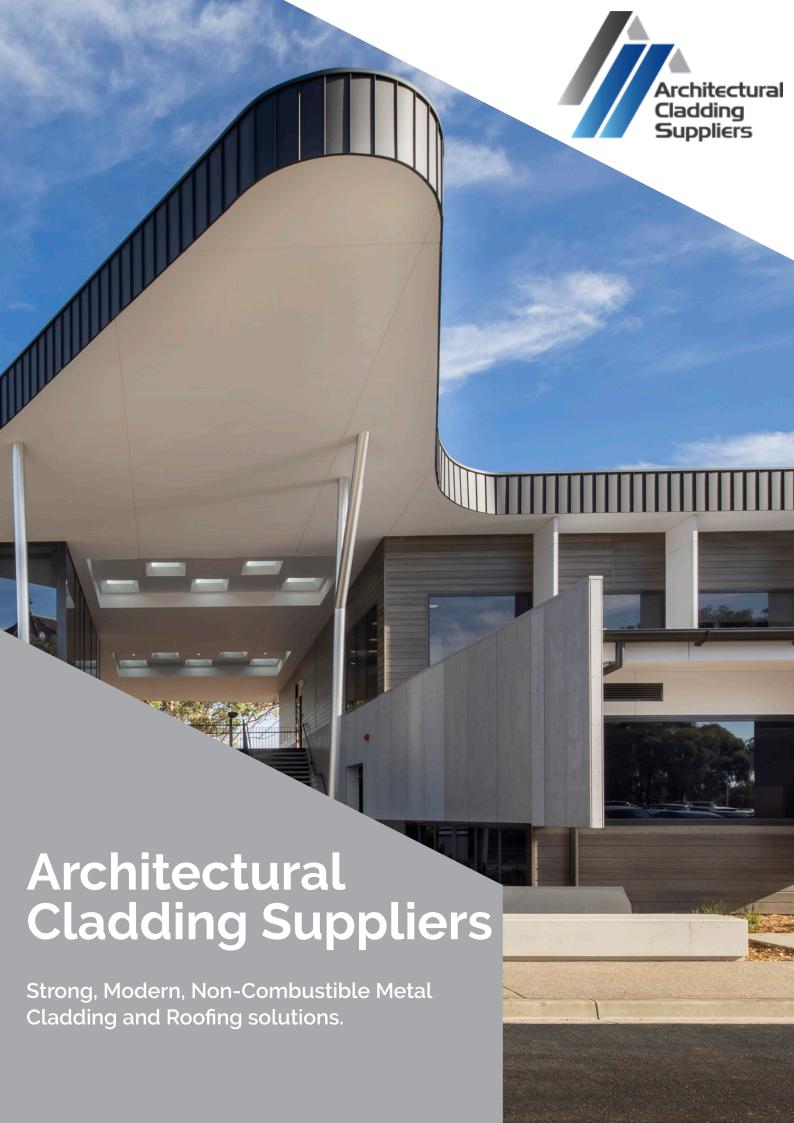

# Standing Seam **Product** Highlights · Non-combustible metal cladding and roofing profile • Versatile design and install options available Strong shadow line with concealed fixings • Ability to curve and taper panels

# Product Specifications

Rib Heights available

25mm, 38mm and 50mm rib heights available

Length of Panel

Panel lengths available from a minimum 500mm,

dependant on material selection

Pan Widths available

180mm – 530mm pan widths from rib to rib

(material dependant

Substrate Requirements Substrate options available for wall and roof

applications

Fire Rated/BAL Applications

Suitable for use in fire rated and BAL applications in conjunction with a suitable wall/roof build up \*

### Metals

- Suited for residential and commercial building.
- Custom rib heights allow for various depth in shadow lines
- Custom pan widths available to suit design requirements.
- Ability to curve and taper panels.
- Double lock standing seam optional – recommended in areas where extreme weather conditions occur.
- Minimal maintenance compared to other building materials.
- Versatile design and install options available.
- Allows for building expansion and contraction.