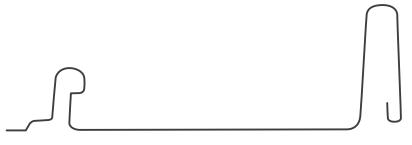

# Standing Seam **Product** Highlights · Non-combustible metal cladding and roofing profile • Versatile design and install options available Strong shadow line with concealed fixings • Ability to curve and taper panels

# Product Specifications

Rib Heights available

25mm, 38mm and 50mm rib heights available

Length of Panel

Panel lengths available from a minimum 500mm,

dependant on material selection

Pan Widths available

180mm – 530mm pan widths from rib to rib

(material dependant

Substrate Requirements Substrate options available for wall and roof

applications

Fire Rated/BAL Applications

Suitable for use in fire rated and BAL applications in conjunction with a suitable wall/roof build up \*