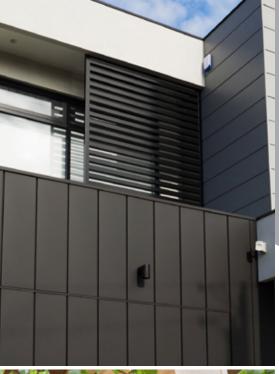

# Standing Seam **Product** Highlights · Non-combustible metal cladding and roofing profile • Versatile design and install options available Strong shadow line with concealed fixings • Ability to curve and taper panels

### Metals

- Suited for residential and commercial building.
- Custom rib heights allow for various depth in shadow lines
- Custom pan widths available to suit design requirements.
- Ability to curve and taper panels.
- Double lock standing seam optional – recommended in areas where extreme weather conditions occur.
- Minimal maintenance compared to other building materials.
- Versatile design and install options available.
- Allows for building expansion and contraction.