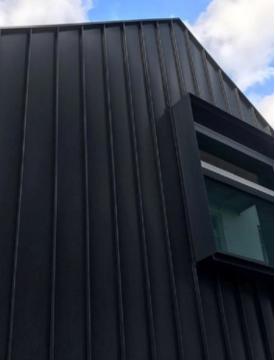

# Standing Seam **Product** Highlights · Non-combustible metal cladding and roofing profile • Versatile design and install options available Strong shadow line with concealed fixings • Ability to curve and taper panels

### Metals

- Suited for residential and commercial building.
- Custom rib heights allow for various depth in shadow lines
- Custom pan widths available to suit design requirements.
- Ability to curve and taper panels.
- Double lock standing seam optional – recommended in areas where extreme weather conditions occur.
- Minimal maintenance compared to other building materials.
- Versatile design and install options available.
- Allows for building expansion and contraction.