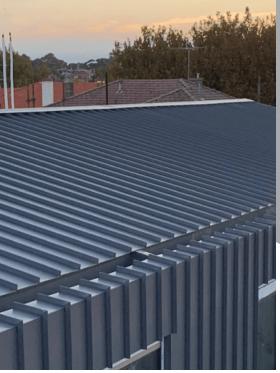

# Standing Seam **Product** Highlights · Non-combustible metal cladding and roofing profile • Versatile design and install options available Strong shadow line with concealed fixings • Ability to curve and taper panels

### Metals

- Suited for residential and commercial building.
- Custom rib heights allow for various depth in shadow lines
- Custom pan widths available to suit design requirements.
- Ability to curve and taper panels.
- Double lock standing seam optional – recommended in areas where extreme weather conditions occur.
- Minimal maintenance compared to other building materials.
- Versatile design and install options available.
- Allows for building expansion and contraction.