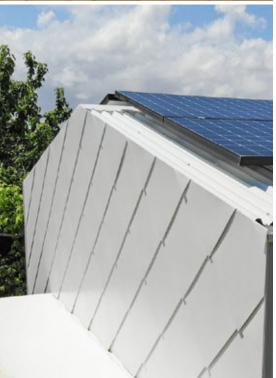

# Standing Seam **Product** Highlights · Non-combustible metal cladding and roofing profile • Versatile design and install options available Strong shadow line with concealed fixings • Ability to curve and taper panels

### Metals

- Suited for residential and commercial building.
- Custom rib heights allow for various depth in shadow lines
- Custom pan widths available to suit design requirements.
- Ability to curve and taper panels.
- Double lock standing seam optional – recommended in areas where extreme weather conditions occur.
- Minimal maintenance compared to other building materials.
- Versatile design and install options available.
- Allows for building expansion and contraction.