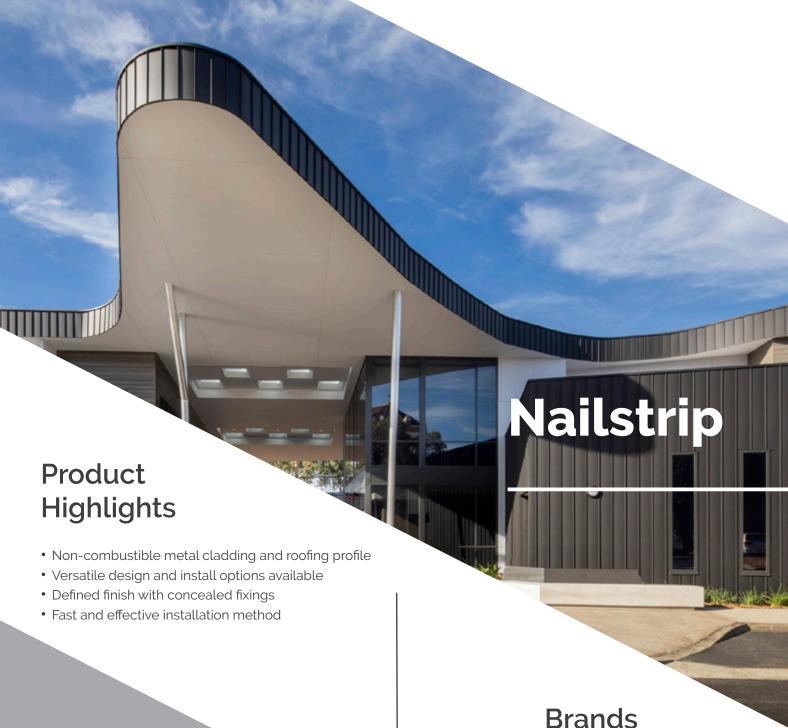

# Standing Seam **Product** Highlights · Non-combustible metal cladding and roofing profile • Versatile design and install options available Strong shadow line with concealed fixings • Ability to curve and taper panels