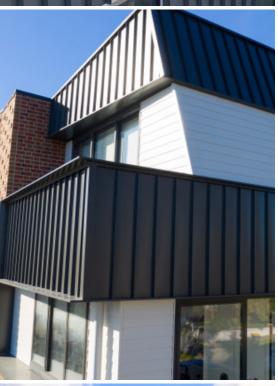

# Standing Seam **Product** Highlights · Non-combustible metal cladding and roofing profile • Versatile design and install options available Strong shadow line with concealed fixings • Ability to curve and taper panels

### Metals

- Suited for residential and commercial building.
- Custom rib heights allow for various depth in shadow lines
- Custom pan widths available to suit design requirements.
- Ability to curve and taper panels.
- Double lock standing seam optional – recommended in areas where extreme weather conditions occur.
- Minimal maintenance compared to other building materials.
- Versatile design and install options available.
- Allows for building expansion and contraction.