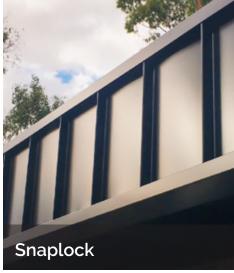

# nterlocking **Product Highlights**

- Non-combustible metal cladding profile
- Versatile design and install options available
- Streamlined and flat façade aesthetic with concealed fixings
- Suitable for wall cladding and soffit only
- Pronounced "shadow line" effect between panels

# **Product Specifications**

**Rib Height Available** 

**Length of Panel** 

**Pan Widths** available

**Substrate** 

Requirements

Fire Rated/BAL **Applications** 

### Metals

- Suited for residential and commercial wall cladding applications.
- Custom panel widths available to suit design requirements.
- Flexibility with customising recess width .
- Minimal maintenance compared to other building materials.
- Smooth contempory profile with no visible fixings.
- Can be applied to a curved wall application.
- Ability to taper panels
- Allows for building expansion and contraction.