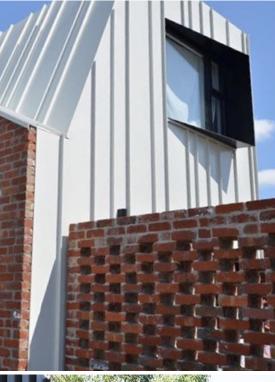

# **Profile Highlights**

- Non-combustible metal wall cladding profile emulating traditional timber weatherboards.
- Durable and low maintenance with concealed fixings.
- Creates a streamlined aesthetic façade.

# **Product Specifications**

**System Heights** 

available

**Length of Panel** 

**Pan Widths** Available

**Substrate** Requirements

Fire Rated/BAL **Applications** 

### Metals

- Traditional look, yet a smooth finish with no visible fixings.
- Minimal maintenance option where timber weatherboards have been specified.
- Suited for residential and commercial building.
- Custom pan widths available to suit design requirements.
- Allows for building expansion and contraction.