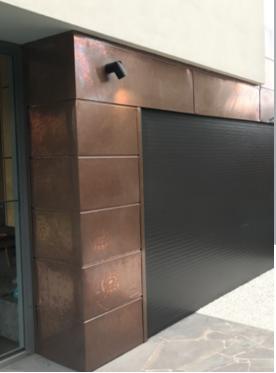

- High malleability in any rolling direction
- High stability after forming
- Optimal electro-welding performance due to low surface oil
- Low-cold temperature brittleness

Aurubis Copper is a beautiful, durable and timeless material. It has a long lifecycle when correctly supplied and installed. Being a natural material, copper compliments the use of steel, wood, natural stone and glass.