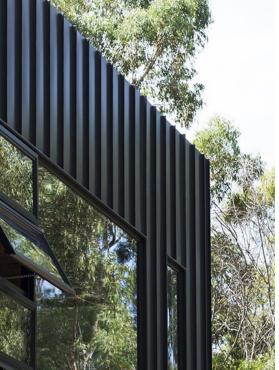

# Standing Seam **Product** Highlights · Non-combustible metal cladding and roofing profile • Versatile design and install options available Strong shadow line with concealed fixings • Ability to curve and taper panels

# Product Specifications

Rib Heights available

25mm, 38mm and 50mm rib heights available

Length of Panel

Panel lengths available from a minimum 500mm,

dependant on material selection

Pan Widths available

180mm – 530mm pan widths from rib to rib

(material dependant

Substrate Requirements Substrate options available for wall and roof

applications

Fire Rated/BAL Applications

Suitable for use in fire rated and BAL applications in conjunction with a suitable wall/roof build up \*

### Metals

- Suited for residential and commercial building.
- Custom rib heights allow for various depth in shadow lines
- Custom pan widths available to suit design requirements.
- Ability to curve and taper panels.
- Double lock standing seam optional – recommended in areas where extreme weather conditions occur.
- Minimal maintenance compared to other building materials.
- Versatile design and install options available.
- Allows for building expansion and contraction.