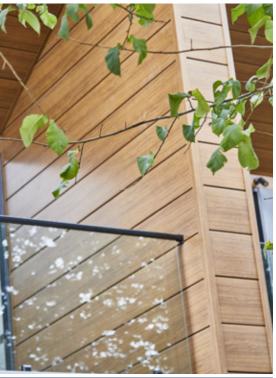

# nterlocking **Product Highlights**

- Non-combustible metal cladding profile
- Versatile design and install options available
- Streamlined and flat façade aesthetic with concealed fixings
- Suitable for wall cladding and soffit only
- Pronounced "shadow line" effect between panels

### Metals

- Suited for residential and commercial wall cladding applications.
- Custom panel widths available to suit design requirements.
- Flexibility with customising recess width .
- Minimal maintenance compared to other building materials.
- Smooth contempory profile with no visible fixings.
- Can be applied to a curved wall application.
- Ability to taper panels
- Allows for building expansion and contraction.