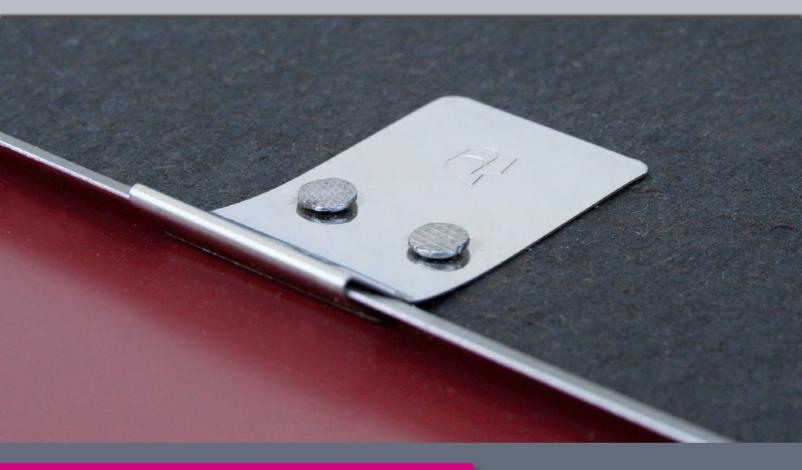

## New in our product range: **Stainless Steel Shingle Clip**

Additional to the REES Standard Clips, from now on Shingle Clips are also available!

- Designation in stainless steel
- Width 30 mm
- With rounded edges

Designation according to the expert regulations of the german roofing craftsmanship

Designation in building inspected material quality of AISI 304 (Material Quality 1.4301 - Chrome-Nickel-Steel, non-magnetic)