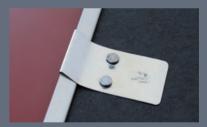

## New in our product range: **Stainless Steel Shingle Clip**

Additional to the REES Standard Clips, from now on Shingle Clips are also available!

- Designation in stainless steel
- Width 30 mm
- With rounded edges

Designation according to the expert regulations of the german roofing craftsmanship

Designation in building inspected material quality of AISI 304 (Material Quality 1.4301 - Chrome-Nickel-Steel, non-magnetic)