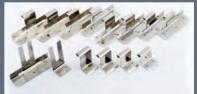

- Our proven standard Clips:
  Fixing- and Sliding Clips for angle- and machine seams
  Long Sliding Clips with a sliding range of 70 mm
  Available in 6 different heights (25, 28, 30, 32, 38 and 50 mm)
  Fixing- and Sliding Clips also as bifurcated versions available
  Clips for Snap-Lock-System available in 25 and 38 mm height