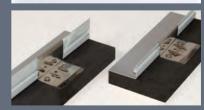

- Our proven standard Clips:
  Fixing- and Sliding Clips for angle- and machine seams
  Long Sliding Clips with a sliding range of 70 mm
  Available in 6 different heights (25, 28, 30, 32, 38 and 50 mm)
  Fixing- and Sliding Clips also as bifurcated versions available
  Clips for Snap-Lock-System available in 25 and 38 mm height